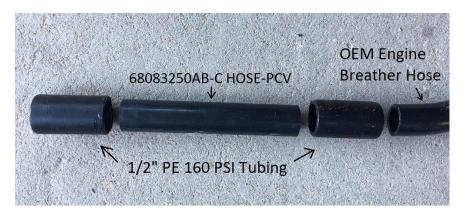

Or 3.5" Aluminum 45° Mandrel Bend

½" x 2 ft. PE 160 PSI Plastic Pipe (Lowes Hardwear Store)

68083250AB-C HOSE-PCV left over from the Supercharger install

Cut a 3.5" long piece of straight 68083250AB-C HOSE-PCV and two pieces 1.25" long of  $\frac{1}{2}$ " PE 160 PSI Plastic Pipe.

With Hypoxic glue the two 1.25" Plastic Pipe to each end of 3.5" piece of 68083250AB-C Hose and the cut off short barbed end of OEM Engine Breather Hose.