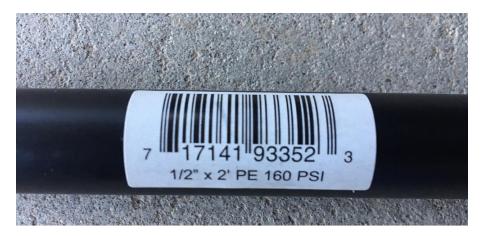

Or 3.5" Aluminum 45° Mandrel Bend

½" x 2 ft. PE 160 PSI Plastic Pipe (Lowes Hardwear Store)

68083250AB-C HOSE-PCV left over from the Supercharger install

Cut a 3.5" long piece of straight 68083250AB-C HOSE-PCV and two pieces 1.25" long of  $\frac{1}{2}$ " PE 160 PSI Plastic Pipe.

With Hypoxic glue the two 1.25" Plastic Pipe to each end of 3.5" piece of 68083250AB-C Hose and the cut off short barbed end of OEM Engine Breather Hose.