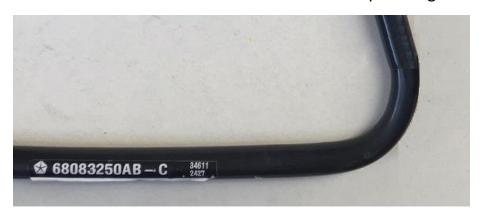

Or 3.5" Aluminum 45° Mandrel Bend

½" x 2 ft. PE 160 PSI Plastic Pipe (Lowes Hardwear Store)

68083250AB-C HOSE-PCV left over from the Supercharger install

Cut the end of OEM Engine Breather Hose Assembly that Engine Breather Hose "C" attaches to at yellow line. (¾ of an inch just past the bend)

Cut 68083250AB-C HOSE-PCV at yellow line.

Cut Heater 15MM 57512 08257 Hose off at 7.5 inches.

Hypoxic glue the piece that you just glued together to long piece of OEM Breather Hose.

Attach long end of Heater 57512 08257 Hose to the barbed end of OEM Engine Breather Hose Assembly and insert non-barbed end of 68083250AB-C HOSE-PCV into Crankcase Breather Filter.