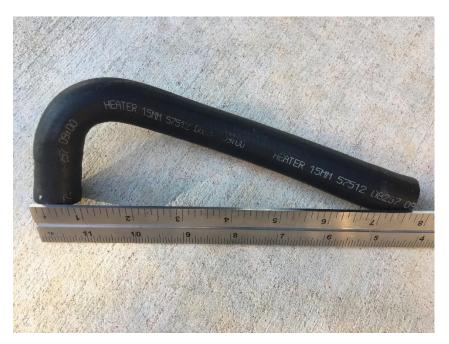

Cut the end of OEM Engine Breather Hose Assembly that Engine Breather Hose "C" attaches to at yellow line. (¾ of an inch just past the bend)

Cut 68083250AB-C HOSE-PCV at yellow line.

Cut Heater 15MM 57512 08257 Hose off at 7.5 inches.