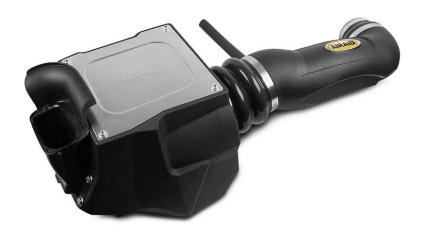

## Airaid Mod:

Removed Airaid Box from the jeep if you have not done so.

Remove air filter from air box.

Drill a ¾ inch hole 1.25 inch from top and 1.5 inch from side of air box.

Install Airaid air box back into Jeep and insert Crankcase Breather Filter through 3/4" hole in Airaid air box from inside.

Install Airaid air filter in box and seal it up and you are done. Finished picture.