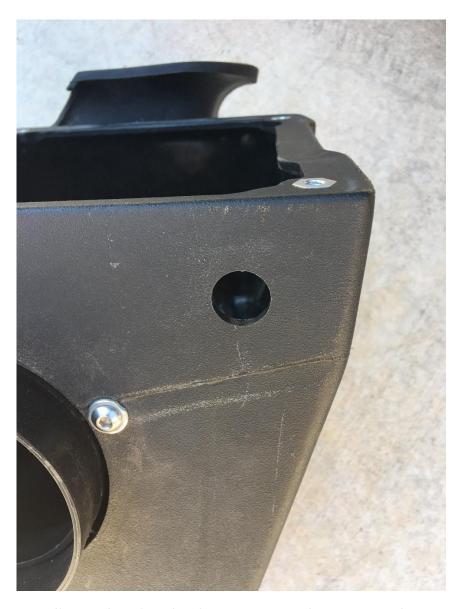

## Airaid Mod:

Removed Airaid Box from the jeep if you have not done so.

Remove air filter from air box.

Drill a ¾ inch hole 1.25 inch from top and 1.5 inch from side of air box.

Install Airaid air box back into Jeep and insert Crankcase Breather Filter through 3/4" hole in Airaid air box from inside.

Install Airaid air filter in box and seal it up and you are done. Finished picture.