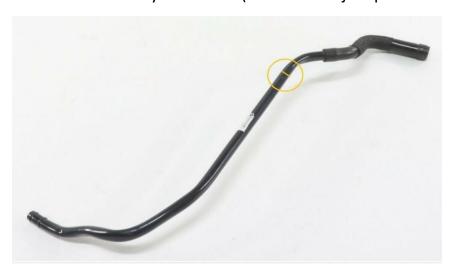

Cut the end of OEM Engine Breather Hose Assembly that Engine Breather Hose "C" attaches to at yellow line. (¾ of an inch just past the bend)

Cut 68083250AB-C HOSE-PCV at yellow line.

Cut Heater 15MM 57512 08257 Hose off at 7.5 inches.