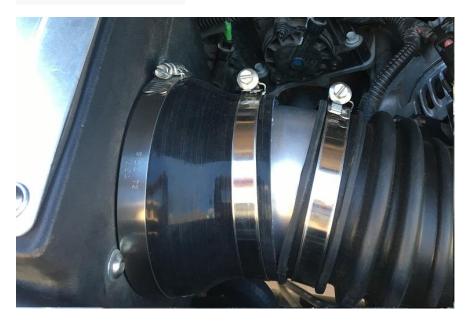

Attach short end of Heater 57512 08257 Hose to the barbed end of 68083250AB-C Hose sticking out of Crankcase Breather Filter.

Cut 3.5" Aluminum 45° Mandrel Bend tubing as you see in picture.

Attach 4.25" to 3.5" Black Silicone Reducer Coupler Turbo Pipe to Airaid Box and insert cut V aluminum tubing between the Supercharger air duct and 3.5"end of black silicone reducer.

Install Airaid air filter in box and seal it up and you are done. Finished picture.