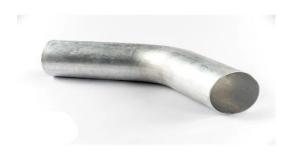

Or 3.5" Aluminum 45° Mandrel Bend

½" x 2 ft. PE 160 PSI Plastic Pipe (Lowes Hardwear Store)

68083250AB-C HOSE-PCV left over from the Supercharger install

Attach short end of Heater 57512 08257 Hose to the barbed end of 68083250AB-C Hose sticking out of Crankcase Breather Filter.

Cut 3.5" Aluminum 45° Mandrel Bend tubing as you see in picture.

Attach 4.25" to 3.5" Black Silicone Reducer Coupler Turbo Pipe to Airaid Box and insert cut V aluminum tubing between the Supercharger air duct and 3.5"end of black silicone reducer.