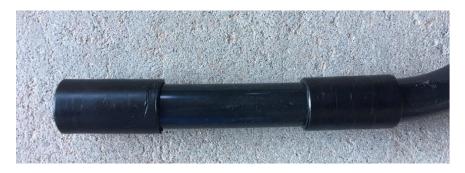

Cut a 3.5" long piece of straight 68083250AB-C HOSE-PCV and two pieces 1.25" long of  $\frac{1}{2}$ " PE 160 PSI Plastic Pipe.

With Hypoxic glue the two 1.25" Plastic Pipe to each end of 3.5" piece of 68083250AB-C Hose and the cut off short barbed end of OEM Engine Breather Hose.

Hypoxic glue the piece that you just glued together to long piece of OEM Breather Hose.

Attach long end of Heater 57512 08257 Hose to the barbed end of OEM Engine Breather Hose Assembly and insert non-barbed end of 68083250AB-C HOSE-PCV into Crankcase Breather Filter.