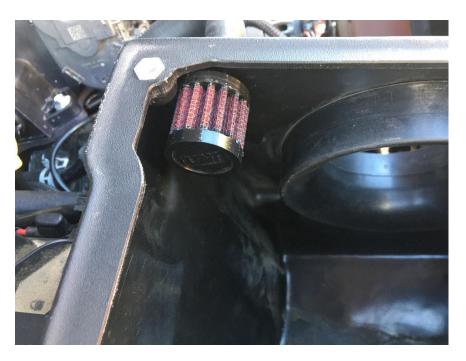

## Airaid Mod:

Removed Airaid Box from the jeep if you have not done so.

Remove air filter from air box.

Drill a ¾ inch hole 1.25 inch from top and 1.5 inch from side of air box.

Install Airaid air box back into Jeep and insert Crankcase Breather Filter through 3/4" hole in Airaid air box from inside.

Install Airaid air filter in box and seal it up and you are done. Finished picture.