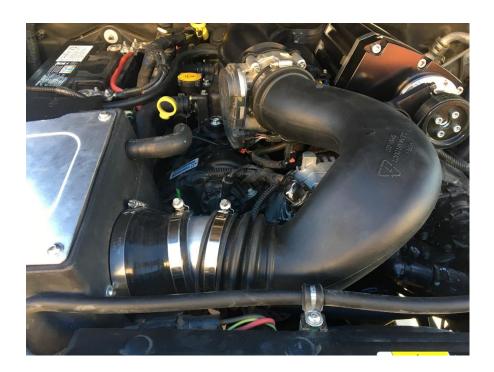

Attach short end of Heater 57512 08257 Hose to the barbed end of 68083250AB-C Hose sticking out of Crankcase Breather Filter.

Cut 3.5" Aluminum 45° Mandrel Bend tubing as you see in picture.

Attach 4.25" to 3.5" Black Silicone Reducer Coupler Turbo Pipe to Airaid Box and insert cut V aluminum tubing between the Supercharger air duct and 3.5"end of black silicone reducer.

Install Airaid air filter in box and seal it up and you are done. Finished picture.