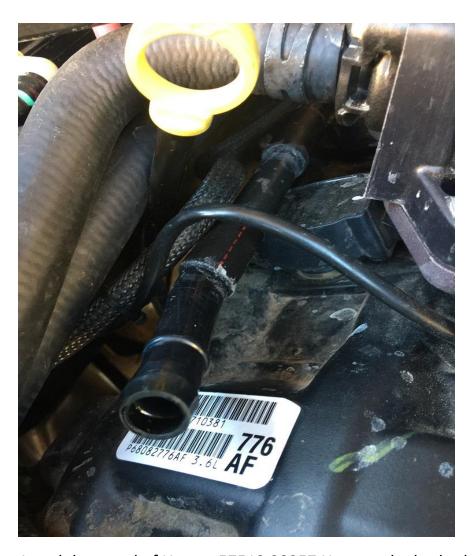

Hypoxic glue the piece that you just glued together to long piece of OEM Breather Hose.

Attach long end of Heater 57512 08257 Hose to the barbed end of OEM Engine Breather Hose Assembly and insert non-barbed end of 68083250AB-C HOSE-PCV into Crankcase Breather Filter.

Attach short end of Heater 57512 08257 Hose to the barbed end of 68083250AB-C Hose sticking out of Crankcase Breather Filter.

Cut 3.5" Aluminum 45° Mandrel Bend tubing as you see in picture.

Attach 4.25" to 3.5" Black Silicone Reducer Coupler Turbo Pipe to Airaid Box and insert cut V aluminum tubing between the Supercharger air duct and 3.5"end of black silicone reducer.