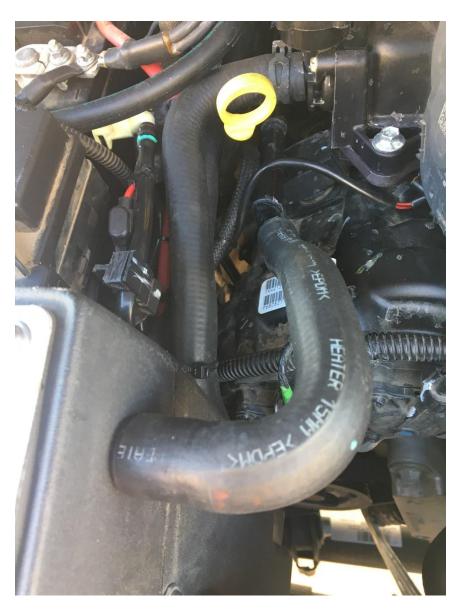

Cut the end of OEM Engine Breather Hose Assembly that Engine Breather Hose "C" attaches to at yellow line. (¾ of an inch just past the bend)

Cut 68083250AB-C HOSE-PCV at yellow line.

Cut Heater 15MM 57512 08257 Hose off at 7.5 inches.

Hypoxic glue the piece that you just glued together to long piece of OEM Breather Hose.

Attach long end of Heater 57512 08257 Hose to the barbed end of OEM Engine Breather Hose Assembly and insert non-barbed end of 68083250AB-C HOSE-PCV into Crankcase Breather Filter.

Attach short end of Heater 57512 08257 Hose to the barbed end of 68083250AB-C Hose sticking out of Crankcase Breather Filter.

Cut 3.5" Aluminum 45° Mandrel Bend tubing as you see in picture.

Attach 4.25" to 3.5" Black Silicone Reducer Coupler Turbo Pipe to Airaid Box and insert cut V aluminum tubing between the Supercharger air duct and 3.5"end of black silicone reducer.