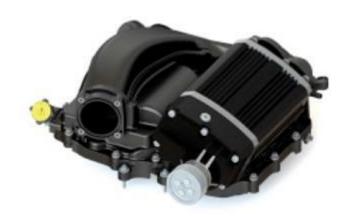

Attach short end of Heater 57512 08257 Hose to the barbed end of 68083250AB-C Hose sticking out of Crankcase Breather Filter.

Cut 3.5" Aluminum 45° Mandrel Bend tubing as you see in picture.

Attach 4.25" to 3.5" Black Silicone Reducer Coupler Turbo Pipe to Airaid Box and insert cut V aluminum tubing between the Supercharger air duct and 3.5"end of black silicone reducer.