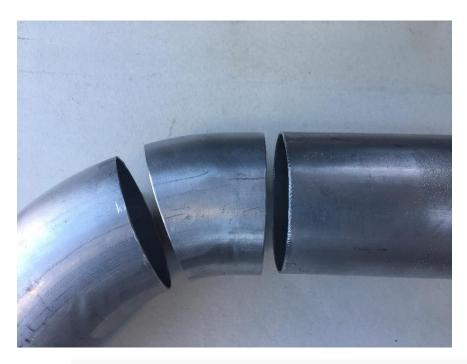

Attach short end of Heater 57512 08257 Hose to the barbed end of 68083250AB-C Hose sticking out of Crankcase Breather Filter.

Cut 3.5" Aluminum 45° Mandrel Bend tubing as you see in picture.

Attach 4.25" to 3.5" Black Silicone Reducer Coupler Turbo Pipe to Airaid Box and insert cut V aluminum tubing between the Supercharger air duct and 3.5"end of black silicone reducer.