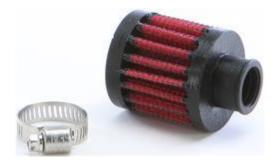

## Airaid MXP Series Cold Air Intake Modification to Spintex Supercharger.

(12-18 3.6L Jeep Wrangler JK)

It is an easy Mod to do.

Parts needed:

4.25" to 3.5" Black Silicone Reducer Coupler Turbo Pipe.

Crankcase Breather Filter, Clamp-On, .625 in. I.D., 1.50 in. O.D., 1.50 in. Length

## Airaid Mod:

Removed Airaid Box from the jeep if you have not done so.

Remove air filter from air box.

Drill a ¾ inch hole 1.25 inch from top and 1.5 inch from side of air box.

Install Airaid air box back into Jeep and insert Crankcase Breather Filter through 3/4" hole in Airaid air box from inside.