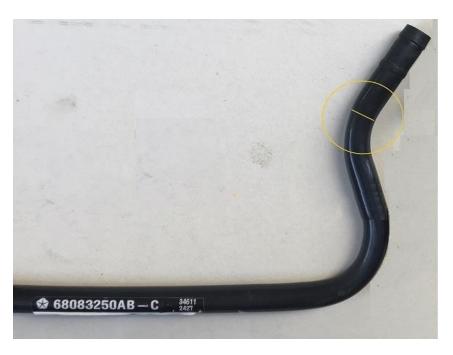

Or 3.5" Aluminum 45° Mandrel Bend

½" x 2 ft. PE 160 PSI Plastic Pipe (Lowes Hardwear Store)

68083250AB-C HOSE-PCV left over from the Supercharger install

Cut the end of OEM Engine Breather Hose Assembly that Engine Breather Hose "C" attaches to at yellow line. (¾ of an inch just past the bend)

Cut 68083250AB-C HOSE-PCV at yellow line.

Cut Heater 15MM 57512 08257 Hose off at 7.5 inches.