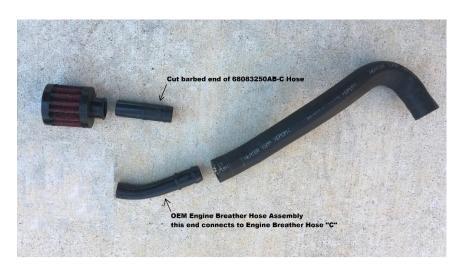

Cut the end of OEM Engine Breather Hose Assembly that Engine Breather Hose "C" attaches to at yellow line. (¾ of an inch just past the bend)

Cut 68083250AB-C HOSE-PCV at yellow line.

Cut Heater 15MM 57512 08257 Hose off at 7.5 inches.

Cut a 3.5" long piece of straight 68083250AB-C HOSE-PCV and two pieces 1.25" long of  $\frac{1}{2}$ " PE 160 PSI Plastic Pipe.

With Hypoxic glue the two 1.25" Plastic Pipe to each end of 3.5" piece of 68083250AB-C Hose and the cut off short barbed end of OEM Engine Breather Hose.