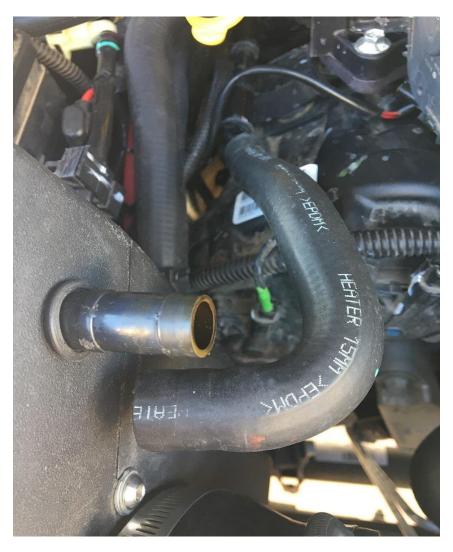

Cut the end of OEM Engine Breather Hose Assembly that Engine Breather Hose "C" attaches to at yellow line. (¾ of an inch just past the bend)

Cut 68083250AB-C HOSE-PCV at yellow line.

Cut Heater 15MM 57512 08257 Hose off at 7.5 inches.

Hypoxic glue the piece that you just glued together to long piece of OEM Breather Hose.

Attach long end of Heater 57512 08257 Hose to the barbed end of OEM Engine Breather Hose Assembly and insert non-barbed end of 68083250AB-C HOSE-PCV into Crankcase Breather Filter.

Attach short end of Heater 57512 08257 Hose to the barbed end of 68083250AB-C Hose sticking out of Crankcase Breather Filter.

Cut 3.5" Aluminum 45° Mandrel Bend tubing as you see in picture.

Attach 4.25" to 3.5" Black Silicone Reducer Coupler Turbo Pipe to Airaid Box and insert cut V aluminum tubing between the Supercharger air duct and 3.5"end of black silicone reducer.